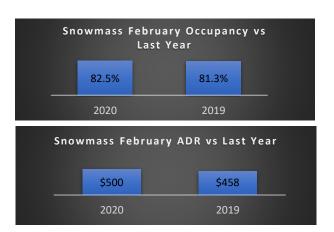

## RESERVATIONS ACTIVITY REPORT Executive Summary

2019

Period: Bookings as of February 29, 2020

**Destination: Aspen & Snowmass** 

2020

| Aspen                                  |         |         |             | Snowmass                        |         |         |                |
|----------------------------------------|---------|---------|-------------|---------------------------------|---------|---------|----------------|
| February Performance                   |         |         | Year over   | February Performance            |         |         | Year over Year |
|                                        | 2020    | 2019    | Year % Diff |                                 | 2020    | 2019    | % Diff         |
| Paid Occupancy                         | 79.2%   | 78.7%   | 0.8%        | Paid Occupancy                  | 82.5%   | 81.3%   | 1.5%           |
| ADR                                    | \$648   | \$631   | 2.7%        | ADR                             | \$500   | \$458   | 9.3%           |
| RevPar                                 | \$513   | \$496   | 3.5%        | RevPar                          | \$413   | \$372   | 10.9%          |
| Paid & Unpaid Occupancy                | 82.7%   | 82.6%   | 0.1%        | Paid & Unpaid Occupancy         | 86.2%   | 84.3%   | 2.2%           |
| Booking Pace                           | 4.7%    | 8.1%    | -42.5%      | Booking Pace                    | 4.9%    | 5.4%    | -8.2%          |
| Next Month Performance (March) Year or |         |         | Year over   | Next Month Performance (March)  |         |         | Year over Year |
|                                        | 2020    | 2019    | Year % Diff |                                 | 2020    | 2019    | % Diff         |
| Paid Occupancy                         | 65.9%   | 69.2%   | -4.7%       | Paid Occupancy                  | 75.3%   | 74.8%   | 0.6%           |
| Winter Season to Date (Nov-Apr)        |         |         | Year over   | Winter Season to Date (Nov-Apr) |         |         | Year over Year |
|                                        | 2019/20 | 2018/19 | Year % Diff |                                 | 2019/20 | 2018/19 | % Diff         |
| Paid Occupancy                         | 56.8%   | 57.5%   | -1.2%       | Paid Occupancy                  | 59.1%   | 59.0%   | 0.2%           |
| ADR                                    | \$614   | \$614   | 0.0%        | ADR                             | \$458   | \$437   | 4.6%           |
| RevPar                                 | \$349   | \$353   | -1.2%       | RevPar                          | \$271   | \$258   | 4.8%           |