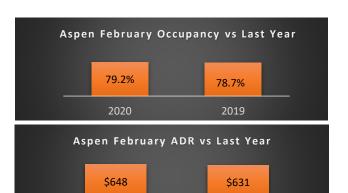

## RESERVATIONS ACTIVITY REPORT Executive Summary

2019

Period: Bookings as of February 29, 2020

**Destination: Aspen & Snowmass** 

2020

| Aspen                                  |         |         |             | Snowmass                        |         |         |                |
|----------------------------------------|---------|---------|-------------|---------------------------------|---------|---------|----------------|
| February Performance                   |         |         | Year over   | February Performance            |         |         | Year over Year |
|                                        | 2020    | 2019    | Year % Diff |                                 | 2020    | 2019    | % Diff         |
| Paid Occupancy                         | 79.2%   | 78.7%   | 0.8%        | Paid Occupancy                  | 82.5%   | 81.3%   | 1.5%           |
| ADR                                    | \$648   | \$631   | 2.7%        | ADR                             | \$500   | \$458   | 9.3%           |
| RevPar                                 | \$513   | \$496   | 3.5%        | RevPar                          | \$413   | \$372   | 10.9%          |
| Paid & Unpaid Occupancy                | 82.7%   | 82.6%   | 0.1%        | Paid & Unpaid Occupancy         | 86.2%   | 84.3%   | 2.2%           |
| Booking Pace                           | 4.7%    | 8.1%    | -42.5%      | Booking Pace                    | 4.9%    | 5.4%    | -8.2%          |
| Next Month Performance (March) Year or |         |         | Year over   | Next Month Performance (March)  |         |         | Year over Year |
|                                        | 2020    | 2019    | Year % Diff |                                 | 2020    | 2019    | % Diff         |
| Paid Occupancy                         | 65.9%   | 69.2%   | -4.7%       | Paid Occupancy                  | 75.3%   | 74.8%   | 0.6%           |
| Winter Season to Date (Nov-Apr)        |         |         | Year over   | Winter Season to Date (Nov-Apr) |         |         | Year over Year |
|                                        | 2019/20 | 2018/19 | Year % Diff |                                 | 2019/20 | 2018/19 | % Diff         |
| Paid Occupancy                         | 56.8%   | 57.5%   | -1.2%       | Paid Occupancy                  | 59.1%   | 59.0%   | 0.2%           |
| ADR                                    | \$614   | \$614   | 0.0%        | ADR                             | \$458   | \$437   | 4.6%           |
| RevPar                                 | \$349   | \$353   | -1.2%       | RevPar                          | \$271   | \$258   | 4.8%           |