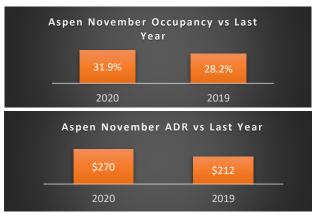

## RESERVATIONS ACTIVITY REPORT Executive Summary

**Destination: Aspen & Snowmass** 

| Aspen                             |         |           |                                   | Snowmass                   |         |                |                |
|-----------------------------------|---------|-----------|-----------------------------------|----------------------------|---------|----------------|----------------|
| November Performance              | •       |           | Year over                         | November Performance       |         |                | Year over Year |
|                                   | 2020    | 2019      | Year % Diff                       |                            | 2020    | 2019           | % Diff         |
| Paid Occupancy                    | 31.9%   | 28.2%     | 12.8%                             | Paid Occupancy             | 16.3%   | 16.6%          | -2.1%          |
| ADR                               | \$270   | \$212     | 27.1%                             | ADR                        | \$191   | \$156          | 22.3%          |
| RevPar                            | \$86    | \$60      | 43.4%                             | RevPar                     | \$31    | \$26           | 19.8%          |
| Paid & Unpaid Occupancy           | 36.4%   | 29.6%     | 23.2%                             | Paid & Unpaid Occupancy    | 22.7%   | 19.8%          | 14.4%          |
| Booking Pace                      | 1.8%    | 6.0%      | -70.0%                            | Booking Pace               | 4.4%    | 7.6%           | -41.6%         |
| 21 . 22 . 1 2 . 6 . (1)           |         |           | .,                                | a a a                      |         |                | · · ·          |
| Next Month Performance (December) |         | Year over | Next Month Performance (December) |                            |         | Year over Year |                |
|                                   | 2020    | 2019      | Year % Diff                       |                            | 2020    | 2019           | % Diff         |
| Paid Occupancy                    | 33.6%   | 51.1%     | -34.2%                            | Paid Occupancy             | 36.3%   | 44.2%          | -18.0%         |
| Winter Season to Date (No.        | , Anrl  |           | Voor over                         | Winter Season to Date (No. | . Anrl  |                | Year over Year |
| Winter Season to Date (Nov-Apr)   |         | Year over | Winter Season to Date (Nov-Apr)   |                            |         |                |                |
|                                   | 2020/21 | 2019/20   | Year % Diff                       |                            | 2020/21 | 2019/20        | % Diff         |
| Paid Occupancy                    | 20.6%   | 38.6%     | -46.7%                            | Paid Occupancy             | 24.1%   | 45.6%          | -47.3%         |
| ADR                               | \$562   | \$599     | -6.1%                             | ADR                        | \$442   | \$428          | 3.2%           |
| RevPar                            | \$116   | \$231     | -49.9%                            | RevPar                     | \$106   | \$195          | -45.6%         |