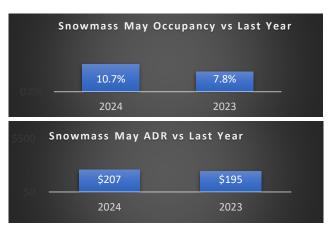

## **RESERVATIONS ACTIVITY REPORT Executive Summary**

**Destination: Aspen & Snowmass** 

Period: Bookings as of May 31, 2024

| Aspen                           |       |           |                                 | Snowmass                |       |           |             |
|---------------------------------|-------|-----------|---------------------------------|-------------------------|-------|-----------|-------------|
| May Performance                 |       |           | Year over                       | May Performance         |       |           | Year over   |
|                                 | 2024  | 2023      | Year % Diff                     |                         | 2024  | 2023      | Year % Diff |
| Paid Occupancy                  | 32.5% | 34.1%     | -4.6%                           | Paid Occupancy          | 10.7% | 7.8%      | 37.2%       |
| ADR                             | \$310 | \$304     | 2.0%                            | ADR                     | \$207 | \$195     | 6.1%        |
| RevPar                          | \$101 | \$104     | -2.8%                           | RevPar                  | \$22  | \$15      | 45.7%       |
| Paid & Unpaid Occupancy         | 34.8% | 34.0%     | 2.3%                            | Paid & Unpaid Occupancy | 18.4% | 13.3%     | 38.4%       |
| Booking Pace                    | 6.7%  | 5.7%      | 16.7%                           | Booking Pace            | 4.2%  | 3.4%      | 22.7%       |
| Next Month Performance (June)   |       | Year over | Next Month Performance (June)   |                         |       | Year over |             |
|                                 | 2024  | 2023      | Year % Diff                     |                         | 2024  | 2023      | Year % Diff |
| Paid Occupancy                  | 57.4% | 55.8%     | 3.0%                            | Paid Occupancy          | 34.9% | 37.6%     | -7.3%       |
| Summer Season to Date (May-Oct) |       | Year over | Summer Season to Date (May-Oct) |                         |       | Year over |             |
|                                 | 2024  | 2023      | Year % Diff                     |                         | 2024  | 2023      | Year % Diff |
| Paid Occupancy                  | 37.7% | 35.7%     | 5.5%                            | Paid Occupancy          | 22.2% | 21.8%     | 2.1%        |
| ADR                             | \$665 | \$689     | -3.5%                           | ADR                     | \$302 | \$307     | -1.5%       |
| RevPar                          | \$250 | \$246     | 1.8%                            | RevPar                  | \$68  | \$67      | 0.8%        |