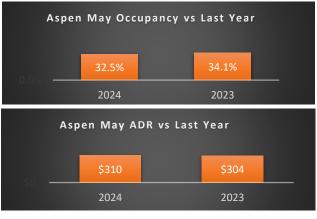

## **RESERVATIONS ACTIVITY REPORT Executive Summary**

**Destination: Aspen & Snowmass** 

Period: Bookings as of May 31, 2024

| Aspen                           |       |           |                                 | Snowmass                |       |           |             |
|---------------------------------|-------|-----------|---------------------------------|-------------------------|-------|-----------|-------------|
| May Performance                 |       |           | Year over                       | May Performance         |       |           | Year over   |
|                                 | 2024  | 2023      | Year % Diff                     |                         | 2024  | 2023      | Year % Diff |
| Paid Occupancy                  | 32.5% | 34.1%     | -4.6%                           | Paid Occupancy          | 10.7% | 7.8%      | 37.2%       |
| ADR                             | \$310 | \$304     | 2.0%                            | ADR                     | \$207 | \$195     | 6.1%        |
| RevPar                          | \$101 | \$104     | -2.8%                           | RevPar                  | \$22  | \$15      | 45.7%       |
| Paid & Unpaid Occupancy         | 34.8% | 34.0%     | 2.3%                            | Paid & Unpaid Occupancy | 18.4% | 13.3%     | 38.4%       |
| Booking Pace                    | 6.7%  | 5.7%      | 16.7%                           | Booking Pace            | 4.2%  | 3.4%      | 22.7%       |
| Next Month Performance (June)   |       | Year over | Next Month Performance (June)   |                         |       | Year over |             |
|                                 | 2024  | 2023      | Year % Diff                     |                         | 2024  | 2023      | Year % Diff |
| Paid Occupancy                  | 57.4% | 55.8%     | 3.0%                            | Paid Occupancy          | 34.9% | 37.6%     | -7.3%       |
| Summer Season to Date (May-Oct) |       | Year over | Summer Season to Date (May-Oct) |                         |       | Year over |             |
|                                 | 2024  | 2023      | Year % Diff                     |                         | 2024  | 2023      | Year % Diff |
| Paid Occupancy                  | 37.7% | 35.7%     | 5.5%                            | Paid Occupancy          | 22.2% | 21.8%     | 2.1%        |
| ADR                             | \$665 | \$689     | -3.5%                           | ADR                     | \$302 | \$307     | -1.5%       |
| RevPar                          | \$250 | \$246     | 1.8%                            | RevPar                  | \$68  | \$67      | 0.8%        |